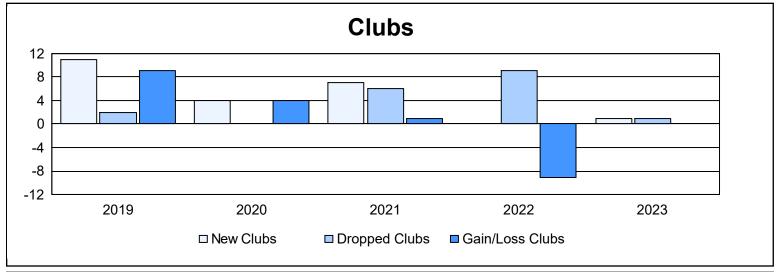

District 301A4 As of June 2023 Cumulative

| Year      | New<br>Clubs | Dropped<br>Clubs | Gain/<br>Loss<br>Clubs | New<br>Members | Charter<br>Members | Reinstate<br>Members | Transfer<br>Members | Total<br>Member<br>Added | Total<br>Members<br>Dropped | Gain/<br>Loss<br>Members |
|-----------|--------------|------------------|------------------------|----------------|--------------------|----------------------|---------------------|--------------------------|-----------------------------|--------------------------|
| 2018-2019 | 11           | 2                | 9                      | 65             | 283                | 4                    | 0                   | 352                      | 96                          | 256                      |
| 2019-2020 | 4            | 0                | 4                      | 188            | 89                 | 11                   | 1                   | 289                      | 161                         | 128                      |
| 2020-2021 | 7            | 6                | 1                      | 39             | 214                | 1                    | 0                   | 254                      | 219                         | 35                       |
| 2021-2022 | 0            | 9                | -9                     | 60             | 93                 | 205                  | 3                   | 361                      | 544                         | -183                     |
| 2022-2023 | 1            | 1                | 0                      | 91             | 38                 | 114                  | 0                   | 243                      | 316                         | -73                      |
| Average   | 5            | 4                | 1                      | 89             | 143                | 67                   | 1                   | 300                      | 267                         | 33                       |