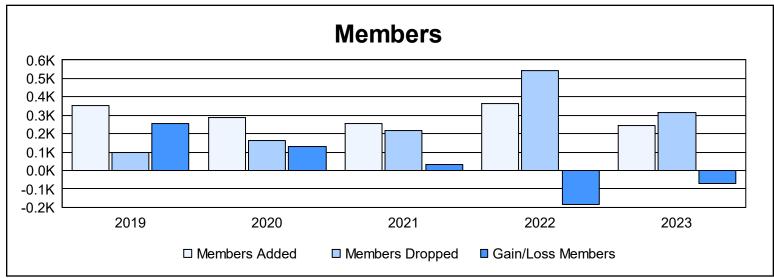

District 301A4 As of June 2023 Cumulative

| Year      | New<br>Clubs | Dropped<br>Clubs | Gain/<br>Loss<br>Clubs | New<br>Members | Charter<br>Members | Reinstate<br>Members | Transfer<br>Members | Total<br>Member<br>Added | Total<br>Members<br>Dropped | Gain/<br>Loss<br>Members |
|-----------|--------------|------------------|------------------------|----------------|--------------------|----------------------|---------------------|--------------------------|-----------------------------|--------------------------|
| 2018-2019 | 11           | 2                | 9                      | 65             | 283                | 4                    | 0                   | 352                      | 96                          | 256                      |
| 2019-2020 | 4            | 0                | 4                      | 188            | 89                 | 11                   | 1                   | 289                      | 161                         | 128                      |
| 2020-2021 | 7            | 6                | 1                      | 39             | 214                | 1                    | 0                   | 254                      | 219                         | 35                       |
| 2021-2022 | 0            | 9                | -9                     | 60             | 93                 | 205                  | 3                   | 361                      | 544                         | -183                     |
| 2022-2023 | 1            | 1                | 0                      | 91             | 38                 | 114                  | 0                   | 243                      | 316                         | -73                      |
| Average   | 5            | 4                | 1                      | 89             | 143                | 67                   | 1                   | 300                      | 267                         | 33                       |